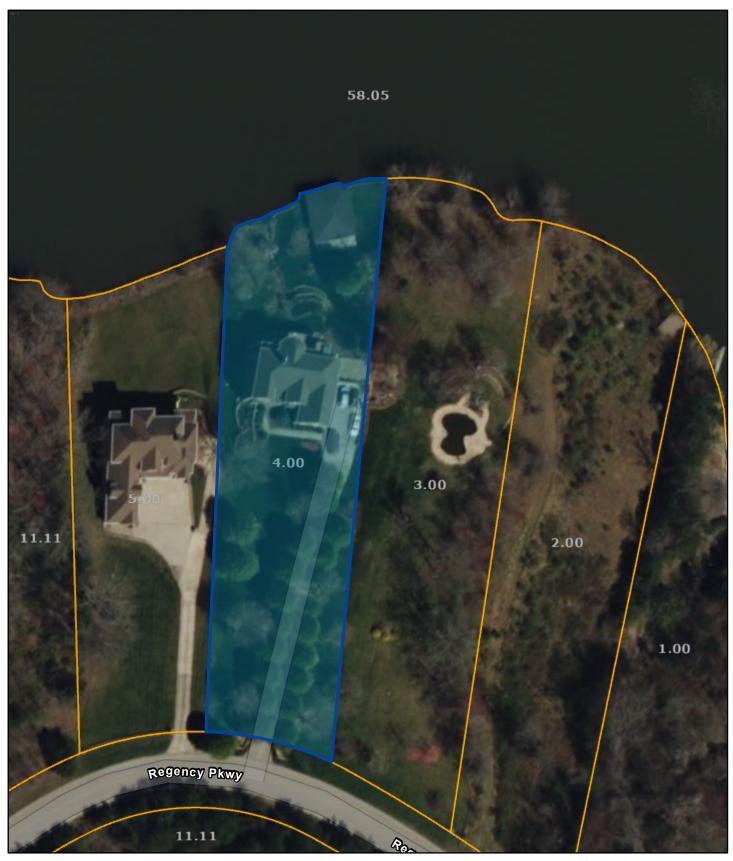

## Cumberland County - Parcel: 112C C 004.00

Date: July 1, 2025

County: CUMBERLAND

Owner: STEVENS WAYNE TRUSTEE

Address: REGENCY PKWY 93
Parcel ID: 112C C 004.00
Deeded Acreage: 0
Calculated Acreage: 0
Vexcel Imagery Date: 2021

The property lines are compiled from information maintained by your local county Assessor's office but are not conclusive evidence of property ownership in any court of law.