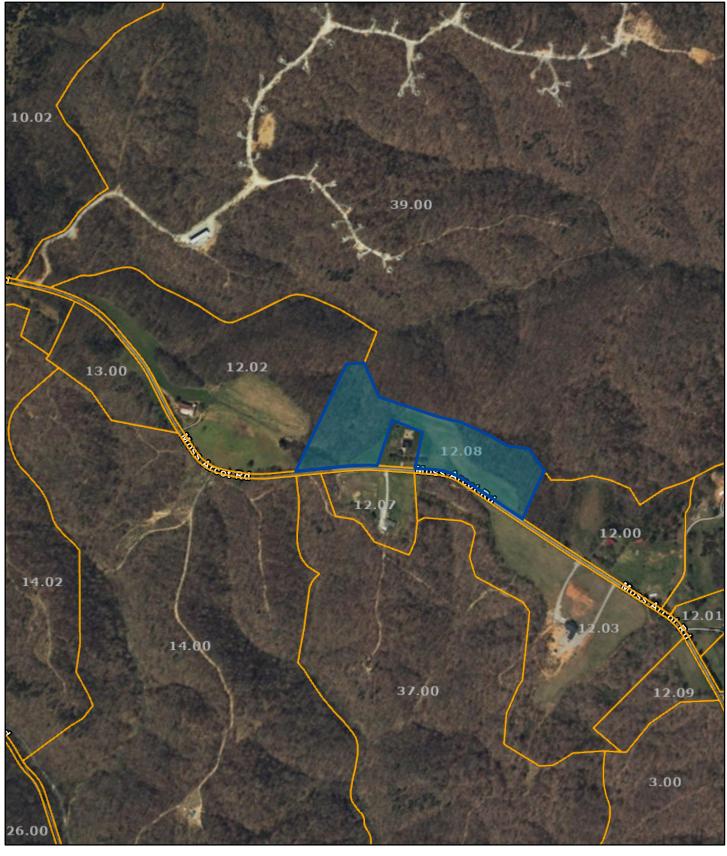

## Clay County - Parcel: 044 012.08

Date: June 23, 2025

County: CLAY Owner: HIX CHRIS ETUX REGINA Address: MOSS ARCOT RD Parcel ID: 044 012.08 Deeded Acreage: 0 Calculated Acreage: 0 Vexcel Imagery Date: 2021

The property lines are compiled from information maintained by your local county Assessor's office but are not conclusive evidence of property ownership in any court of law.