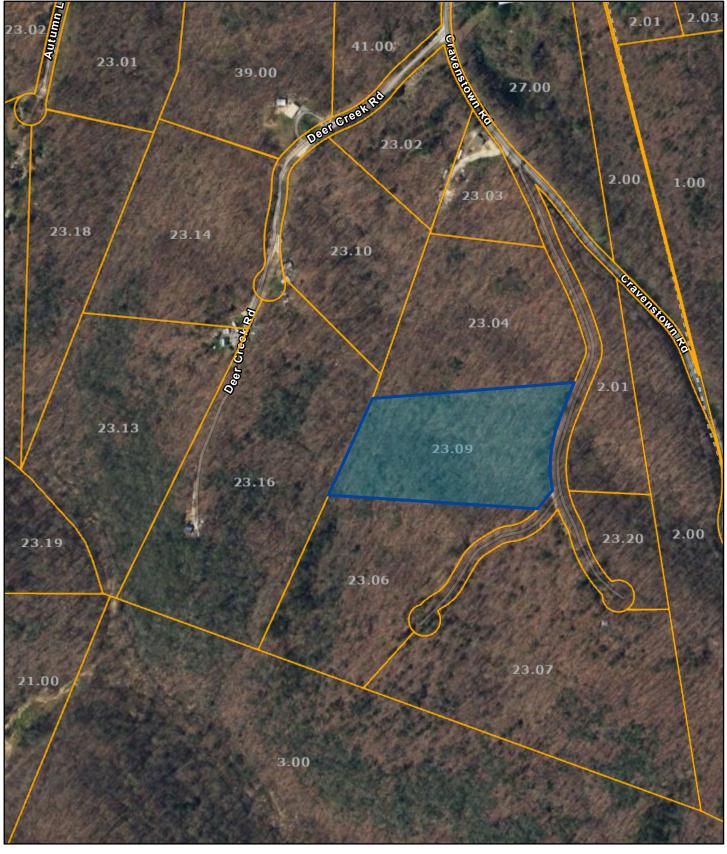

## Overton County - Parcel: 094 023.09

Date: June 13, 2025

County: OVERTON Owner: PENTICUFF RANDALL Address: CRAVENSTOWN RD Parcel ID: 094 023.09 Deeded Acreage: 6.2 Calculated Acreage: 0 Vexcel Imagery Date: 2021