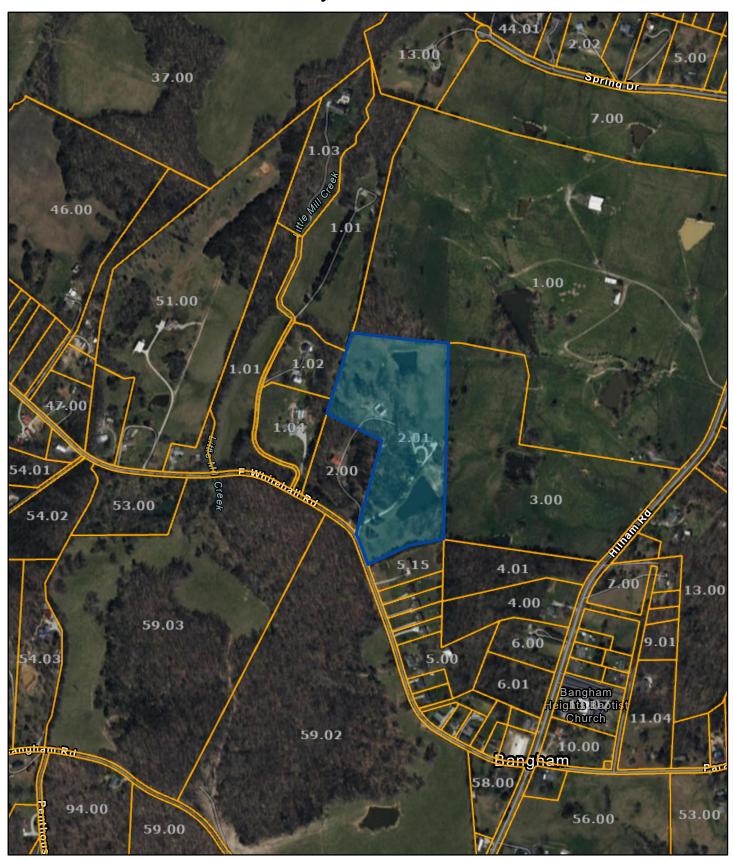

## Putnam County - Parcel: 008 002.01

Date: April 16, 2025

County: PUTNAM Owner: CONEX, LLC

Address: E WHITEHALL RD 758

Parcel ID: 008 002.01 Deeded Acreage: 17.95 Calculated Acreage: 0 Vexcel Imagery Date: 2023

The property lines are compiled from information maintained by your local county Assessor's office but are not conclusive evidence of property ownership in any court of law.