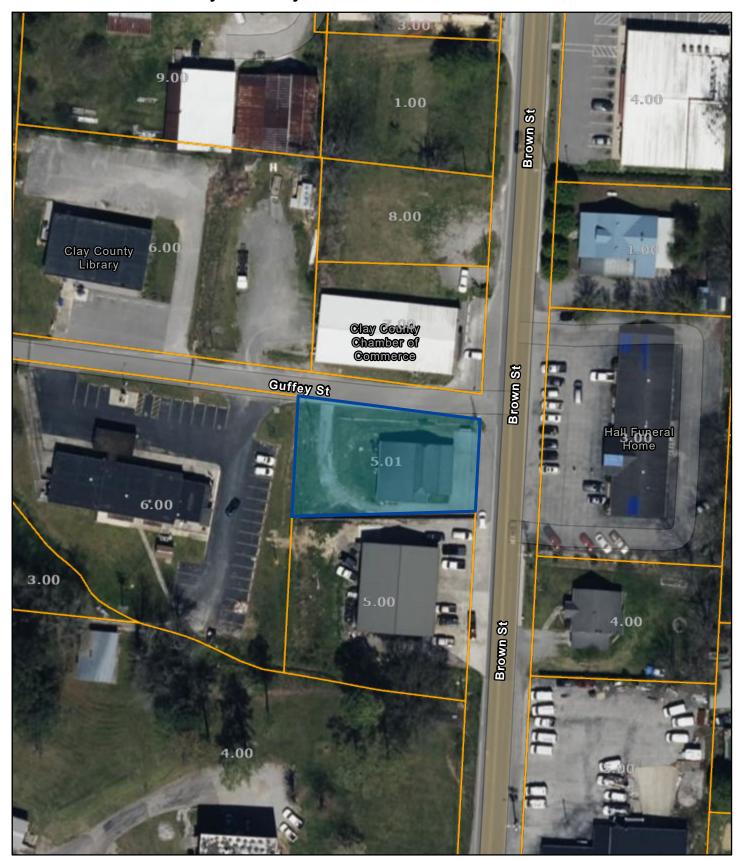

## Clay County - Parcel: 0420 C 005.01

Date: March 10, 2025

County: CLAY

Owner: BIRDWELL VALERIE F

Address: BROWN ST Parcel ID: 0420 C 005.01 Deeded Acreage: 0.26 Calculated Acreage: 0 Vexcel Imagery Date: 2023

The property lines are compiled from information maintained by your local county Assessor's office but are not conclusive evidence of property ownership in any court of law.