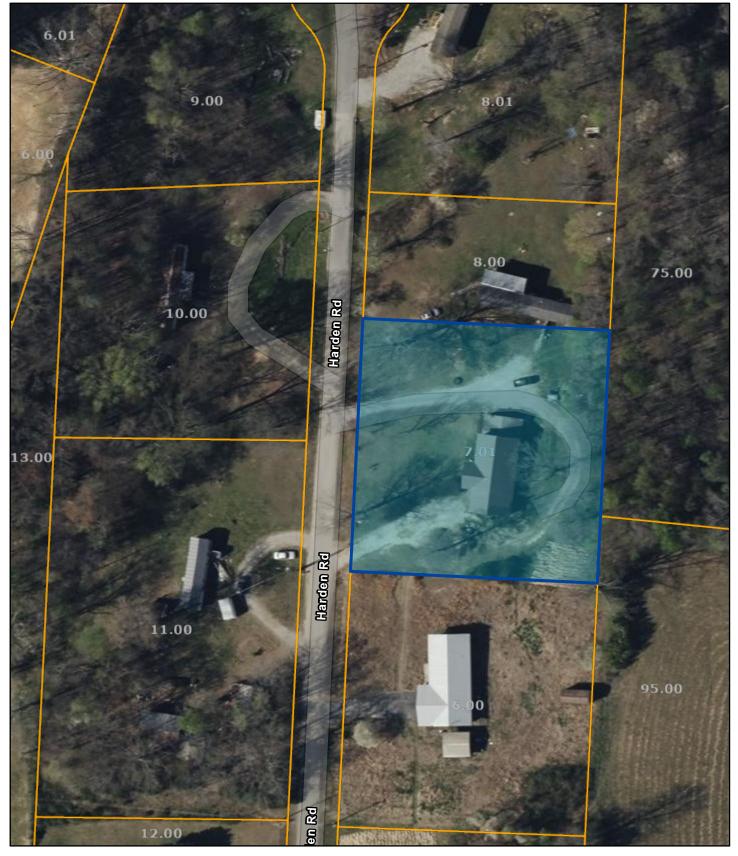

## White County - Parcel: 043N B 007.01

Date: March 17, 2025

County: WHITE Owner: PIRTLE ERNEST K & BRENDA Address: HARDEN RD 302 Parcel ID: 043N B 007.01 Deeded Acreage: 0 Calculated Acreage: 0 Vexcel Imagery Date: 2023

The property lines are compiled from information maintained by your local county Assessor's office but are not conclusive evidence of property ownership in any court of law.