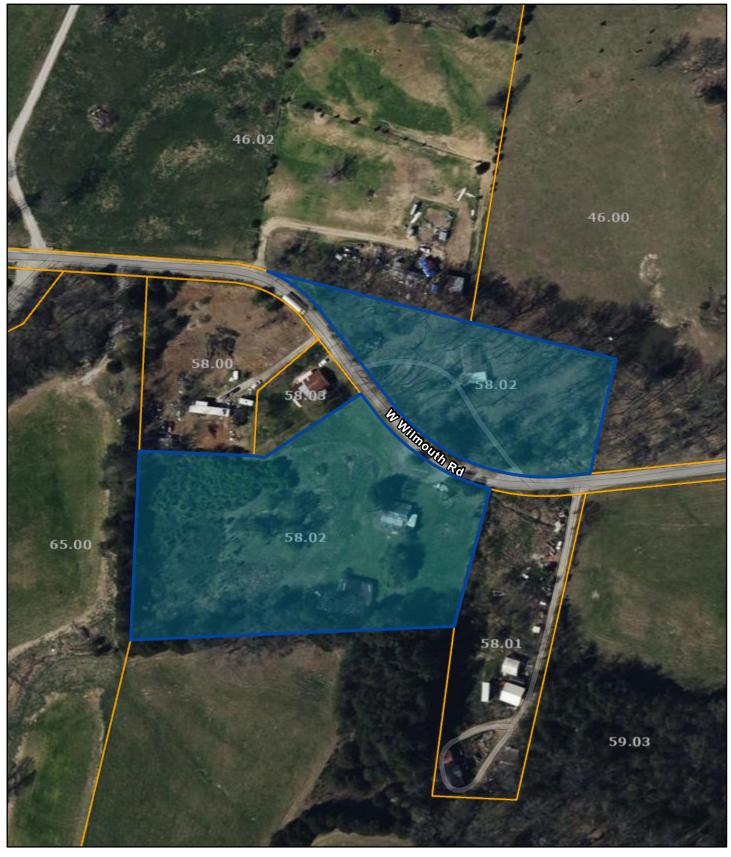

## Overton County - Parcel: 096 058.02

Date: February 11, 2025

County: OVERTON Owner: WHITE HARVEY ETUX BEULAH Address: W WILMOUTH RD 180 Parcel ID: 096 058.02 Deeded Acreage: 0 Calculated Acreage: 7.5 Vexcel Imagery Date: 2023