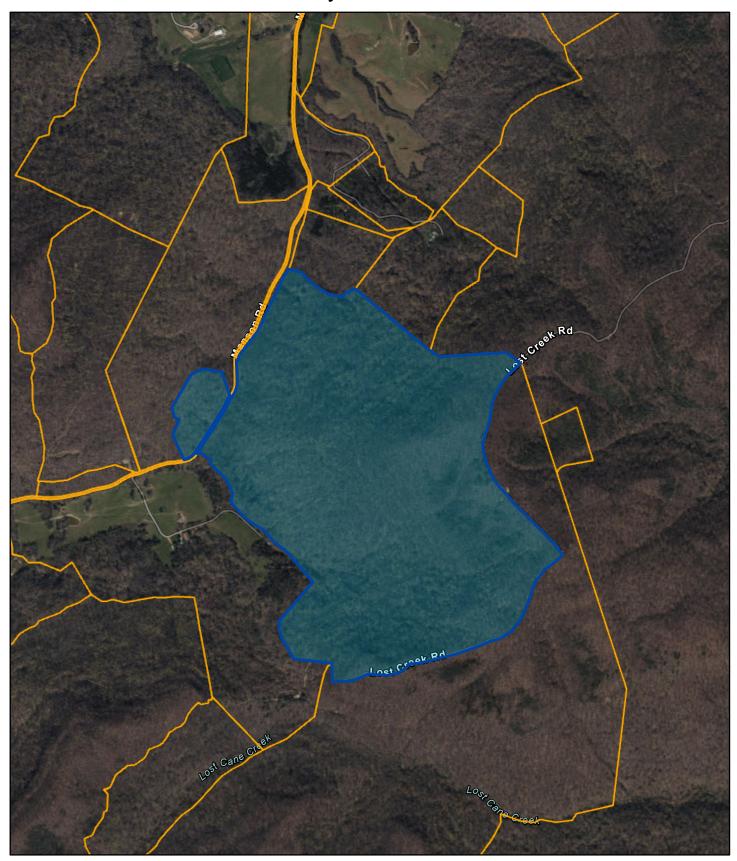

## Fentress County - Parcel: 082 007.00

Date: January 24, 2025

County: FENTRESS Owner: YOUNG JIMMY L Address: MANSON RD Parcel ID: 082 007.00 Deeded Acreage: 343.69 Calculated Acreage: 0 Vexcel Imagery Date: 2023

The property lines are compiled from information maintained by your local county Assessor's office but are not conclusive evidence of property ownership in any court of law.