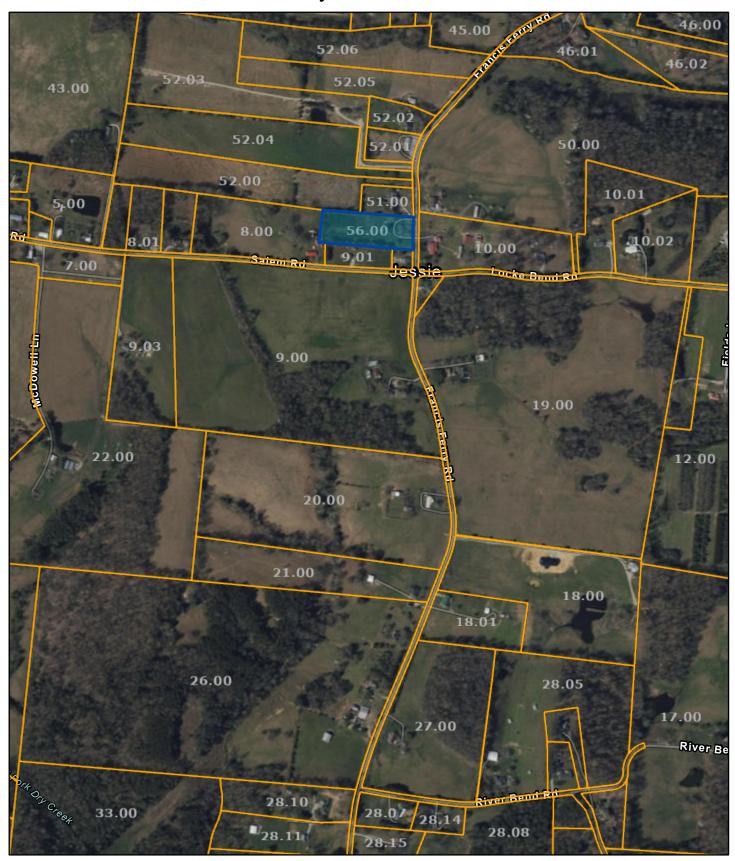

## Warren County - Parcel: 033 056.00

Date: January 2, 2025

County: WARREN

Owner: ATCHLEY CASSANDRA C/O GARY ATCHLEY

Address: FRANCIS FERRY RD 3291

Parcel ID: 033 056.00 Deeded Acreage: 0 Calculated Acreage: 3 Vexcel Imagery Date: 2023

The property lines are compiled from information maintained by your local county Assessor's office but are not conclusive evidence of property ownership in any court of law.