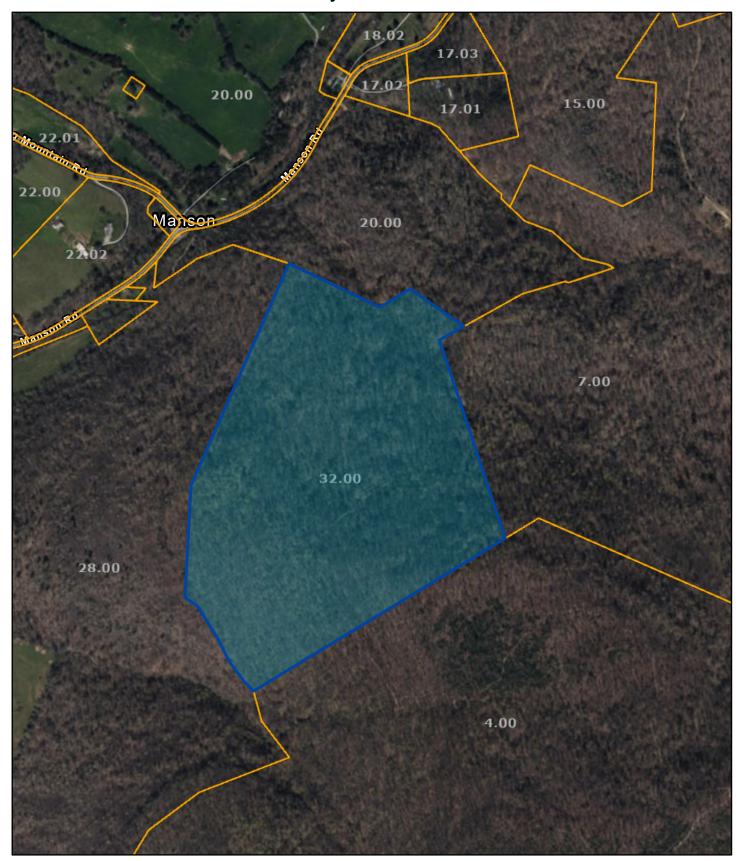

## Fentress County - Parcel: 071 032.00

Date: January 24, 2025

County: FENTRESS
Owner: YOUNG JIMMY
Address: SE/O MANSON RD
Parcel ID: 071 032.00
Deeded Acreage: 100
Calculated Acreage: 84
Vexcel Imagery Date: 2023