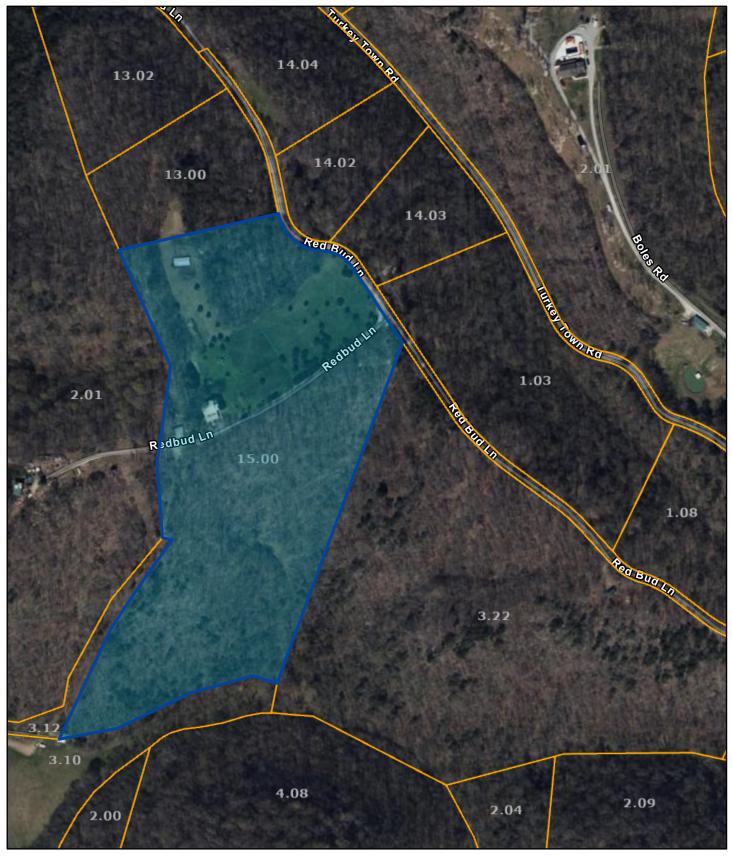

Clay County - Parcel: 086 015.00

Date: January 22, 2025

County: CLAY Owner: GIORDANO MARCELLUS JOLIE Address: RED BUD LN 302 Parcel ID: 086 015.00 Deeded Acreage: 21.92 Calculated Acreage: 0 Vexcel Imagery Date: 2023