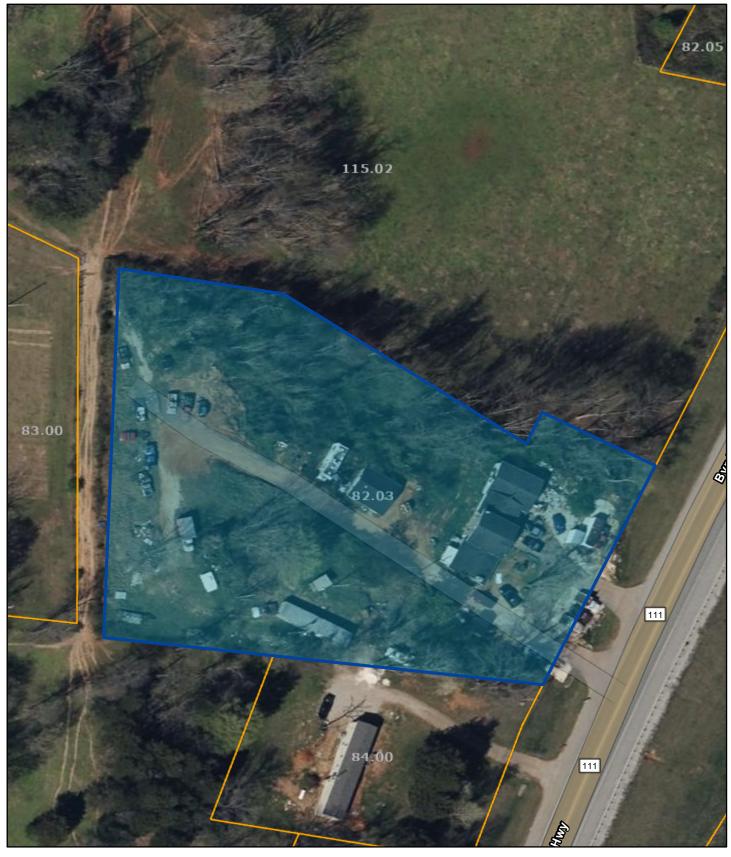

## Overton County - Parcel: 036 082.03

Date: January 24, 2025

County: OVERTON Owner: HOUSER VIOLET Address: BYRDSTOWN HWY 1765 Parcel ID: 036 082.03 Deeded Acreage: 0 Calculated Acreage: 1.6 Vexcel Imagery Date: 2023