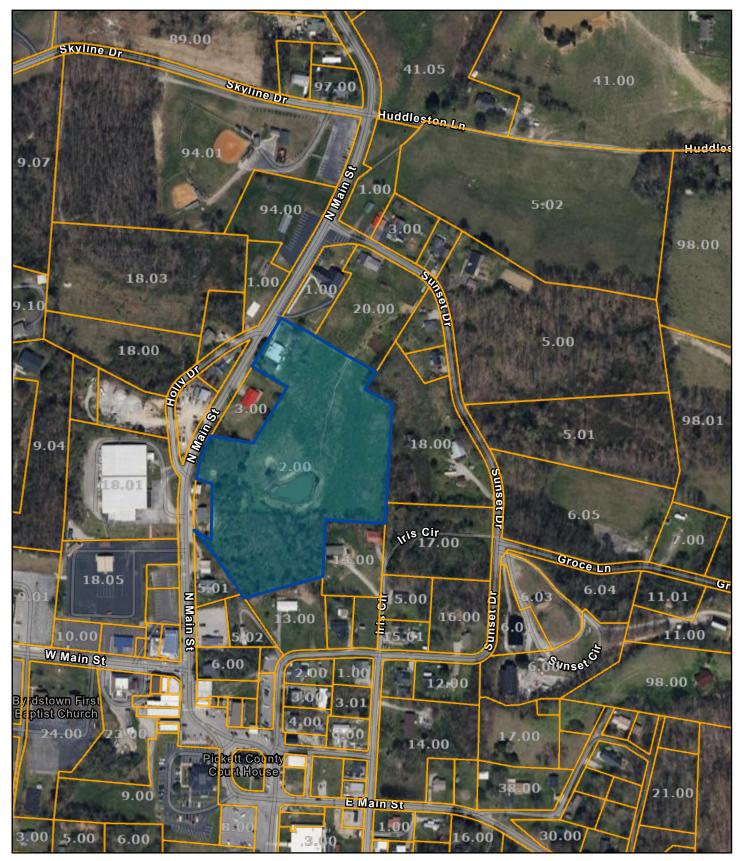

## Pickett County - Parcel: 024J A 002.00

Date: January 13, 2025

County: PICKETT

Owner: CUNNINGHAM CHARLES G Address: NORTH MAIN ST 300

Parcel ID: 024J A 002.00 Deeded Acreage: 7.38 Calculated Acreage: 0 Vexcel Imagery Date: 2023

The property lines are compiled from information maintained by your local county Assessor's office but are not conclusive evidence of property ownership in any court of law.