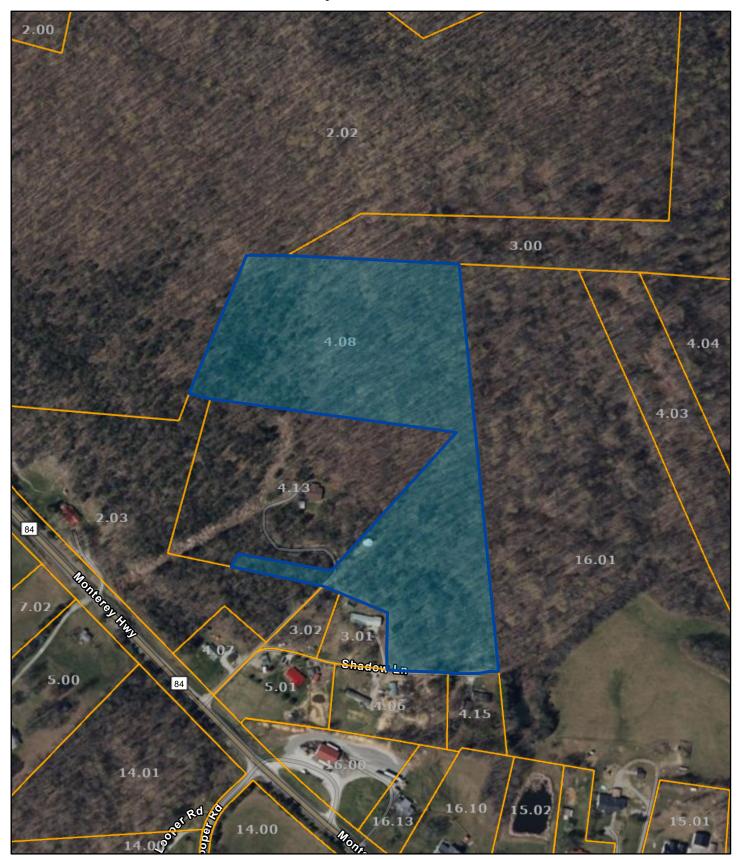

## Overton County - Parcel: 106 004.08

Date: April 17, 2025

County: OVERTON Owner: YOUNG JIMMY Address: SHADOW LN Parcel ID: 106 004.08 Deeded Acreage: 0 Calculated Acreage: 20.6 Vexcel Imagery Date: 2023

The property lines are compiled from information maintained by your local county Assessor's office but are not conclusive evidence of property ownership in any court of law.