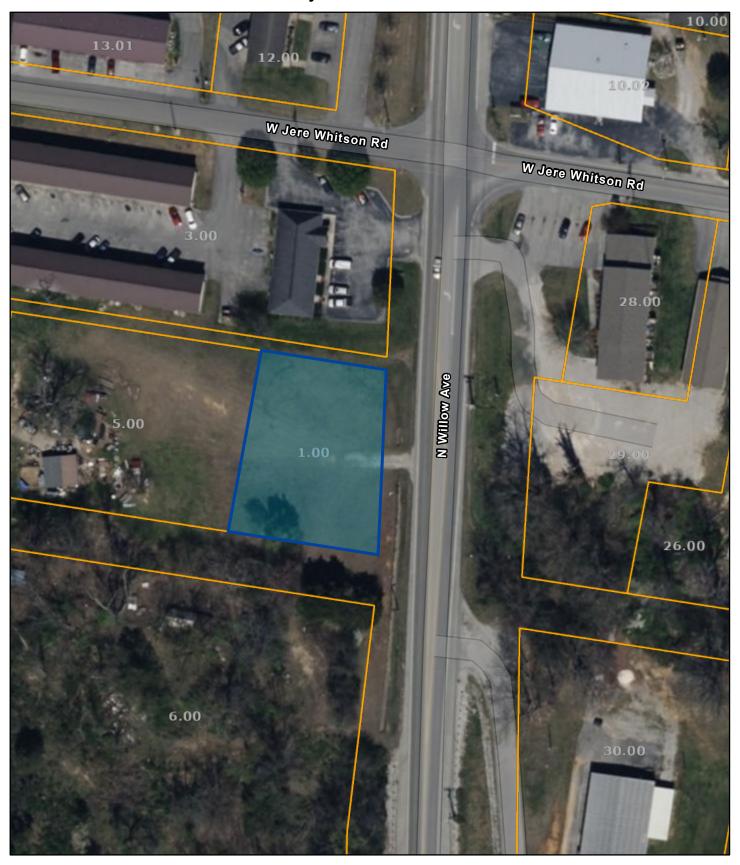

## Putnam County - Parcel: 040G B 001.00

Date: February 3, 2025

County: PUTNAM

Owner: DEWEESE GREG AND BRITTANY FLANIGAN

Address: N WILLOW AVE Parcel ID: 040G B 001.00 Deeded Acreage: 0 Calculated Acreage: 0 Vexcel Imagery Date: 2023

The property lines are compiled from information maintained by your local county Assessor's office but are not conclusive evidence of property ownership in any court of law.