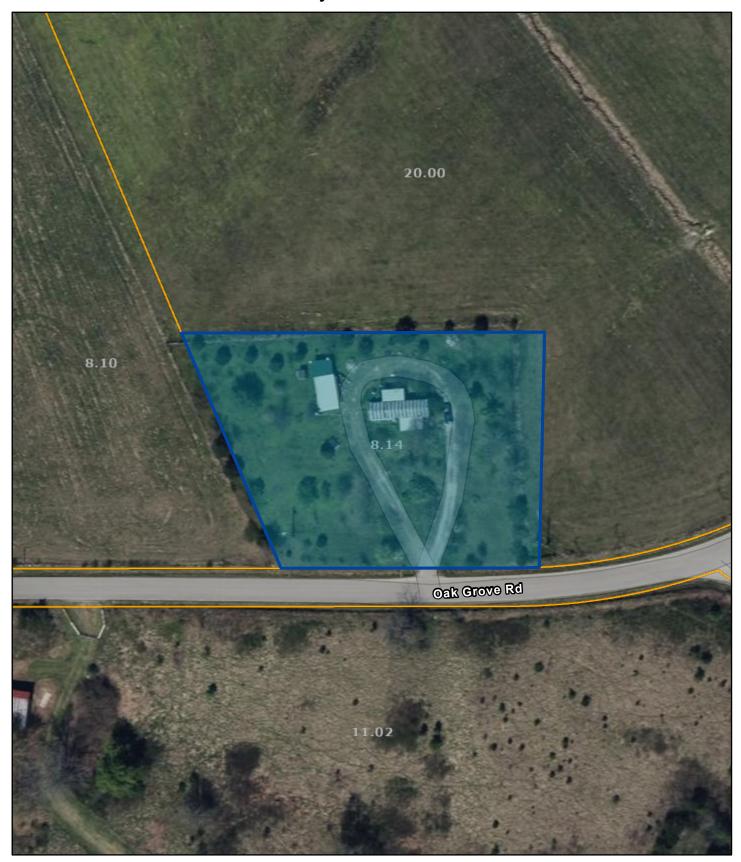

## Pickett County - Parcel: 055 008.14

Date: March 3, 2025

County: PICKETT Owner: PADGETT BYRL Address: OAK GROVE RD 7523

Parcel ID: 055 008.14 Deeded Acreage: 1 Calculated Acreage: 0 Vexcel Imagery Date: 2023

The property lines are compiled from information maintained by your local county Assessor's office but are not conclusive evidence of property ownership in any court of law.