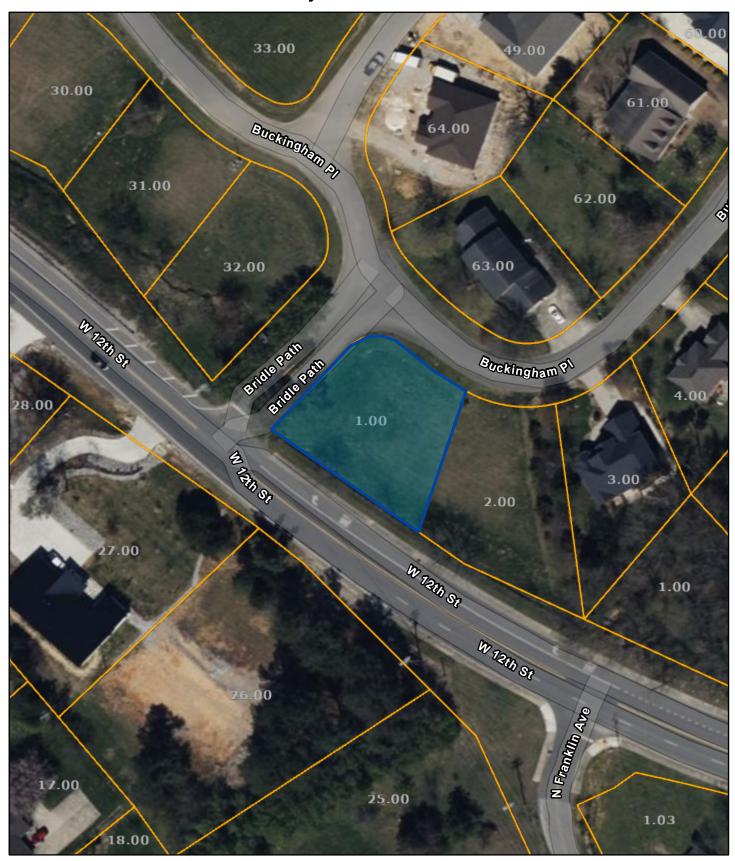

## Putnam County - Parcel: 040H B 001.00

Date: November 20, 2024

County: Putnam

Owner: BAUGH WILLIAM H, III Address: BUCKINGHAM PL 1201 Parcel Number: 040H B 001.00

Deeded Acreage: 0 Calculated Acreage: 0 Date of TDOT Imagery: 2022 Date of Vexcel Imagery: 2023

The property lines are compiled from information maintained by your local county Assessor's office but are not conclusive evidence of property ownership in any court of law.