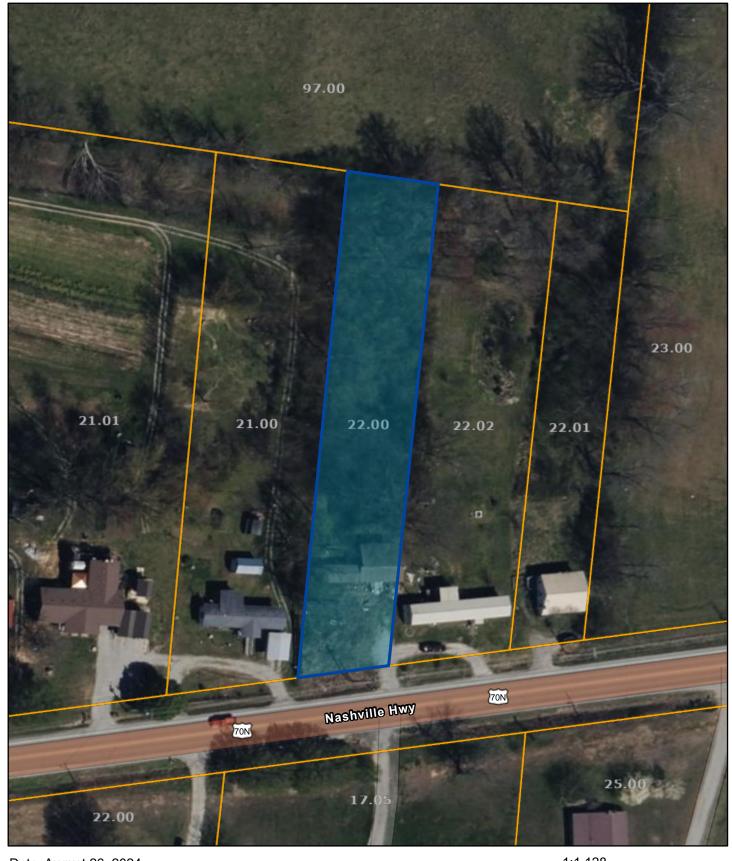

## Putnam County - Parcel: 055 022.00

Date: August 26, 2024

County: Putnam Owner: MORLEY IRENE Address: NASHVILLE HWY 5055 Parcel Number: 055 022.00 Deeded Acreage: 0.68 Calculated Acreage: 0 Date of TDOT Imagery: 2022 Date of Vexcel Imagery: 2023