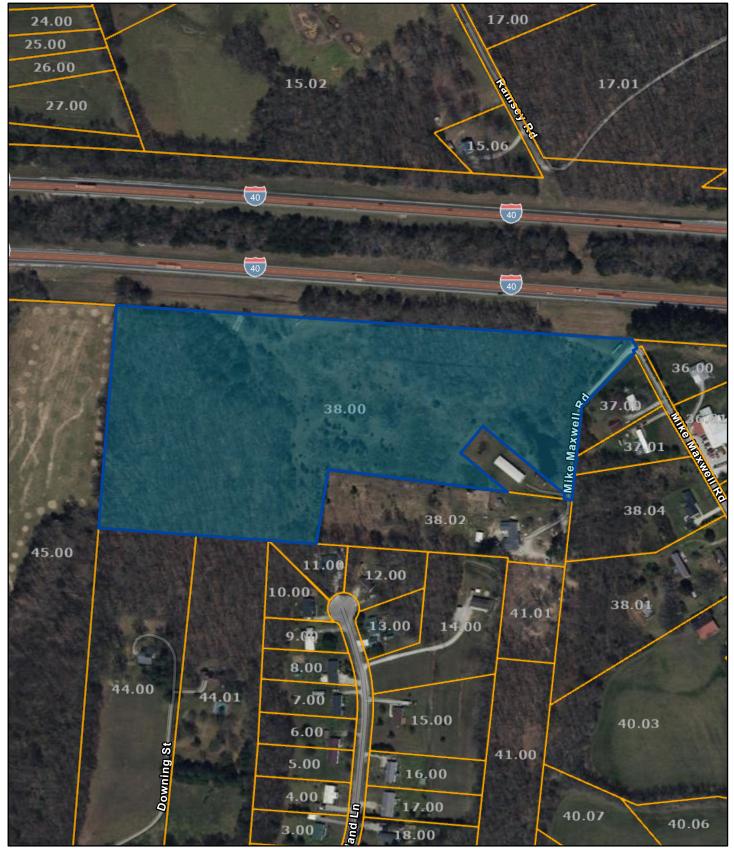

## Putnam County - Parcel: 064 038.00

Date: July 29, 2024

County: Putnam Owner: FLOYD J MICHAEL Address: MIKE MAXWELL RD Parcel Number: 064 038.00 Deeded Acreage: 0 Calculated Acreage: 20.1 Date of TDOT Imagery: 2022 Date of Vexcel Imagery: 2023

The property lines are compiled from information maintained by your local county Assessor's office but are not conclusive evidence of property ownership in any court of law.