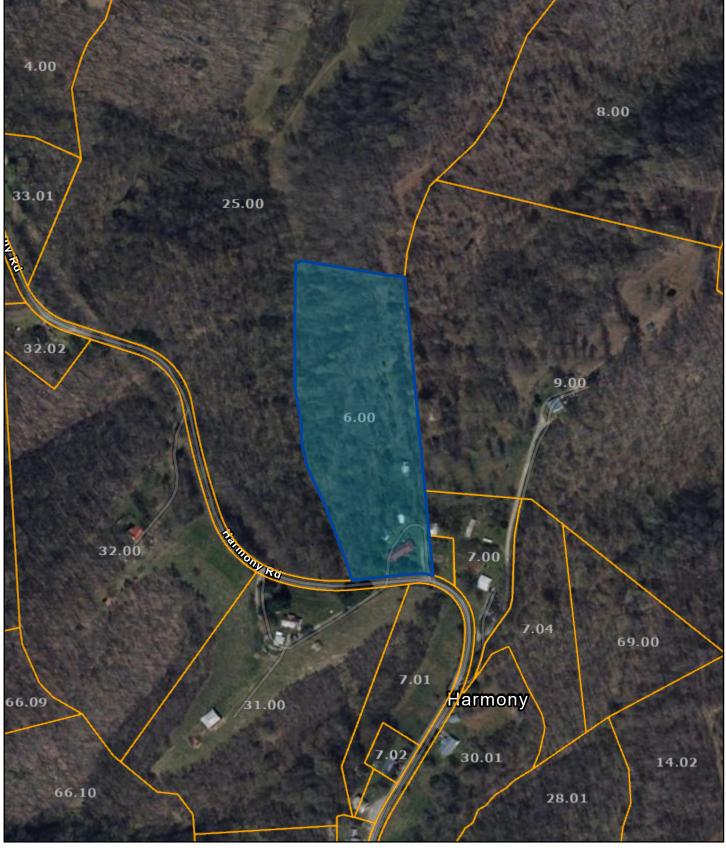

## Jackson County - Parcel: 034 006.00

Date: October 2, 2024

County: Jackson Owner: ALLEN COMER D Address: HARMONY RD 686 Parcel Number: 034 006.00 Deeded Acreage: 0 Calculated Acreage: 7.65 Date of TDOT Imagery: 2022 Date of Vexcel Imagery: 2023