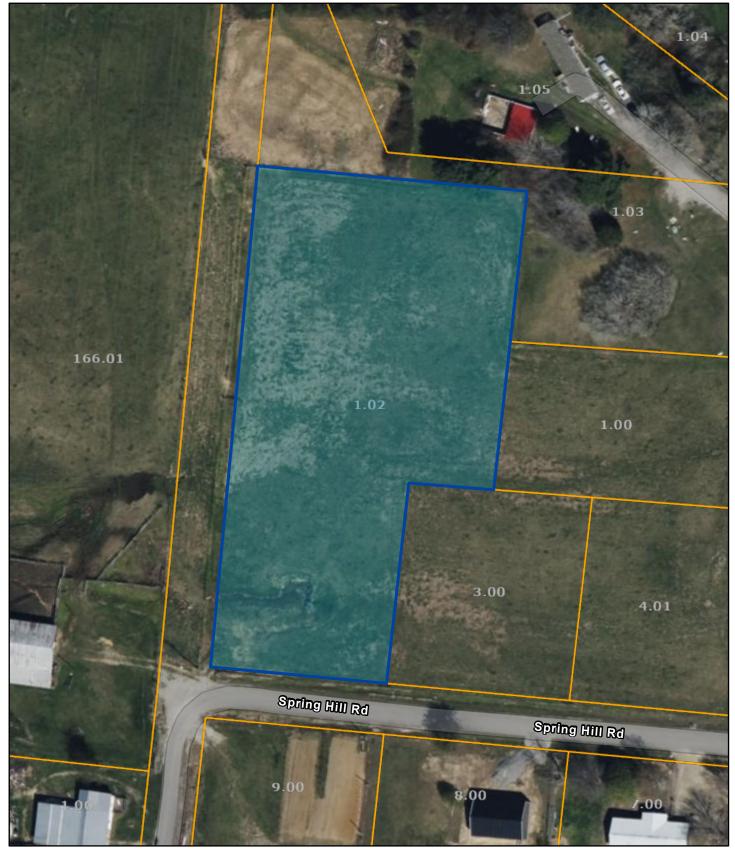

## Fentress County - Parcel: 075P B 001.02

Date: July 26, 2024

County: Fentress Owner: HALL MATTHEW Address: SPRING HILL RD Parcel Number: 075P B 001.02 Deeded Acreage: 1.71 Calculated Acreage: 0 Date of TDOT Imagery: 2022 Date of Vexcel Imagery: 2023

The property lines are compiled from information maintained by your local county Assessor's office but are not conclusive evidence of property ownership in any court of law.