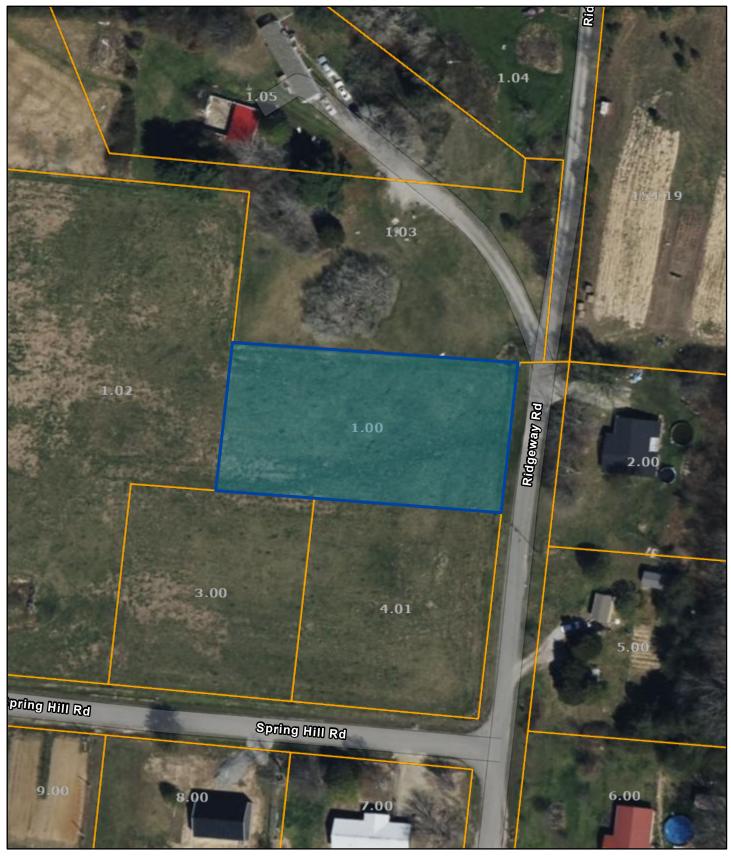

## Fentress County - Parcel: 075P B 001.00

Date: July 26, 2024

County: Fentress Owner: HALL MATTHEW Address: RIDGEWAY RD Parcel Number: 075P B 001.00 Deeded Acreage: 0 Calculated Acreage: 0 Date of TDOT Imagery: 2022 Date of Vexcel Imagery: 2023

The property lines are compiled from information maintained by your local county Assessor's office but are not conclusive evidence of property ownership in any court of law.