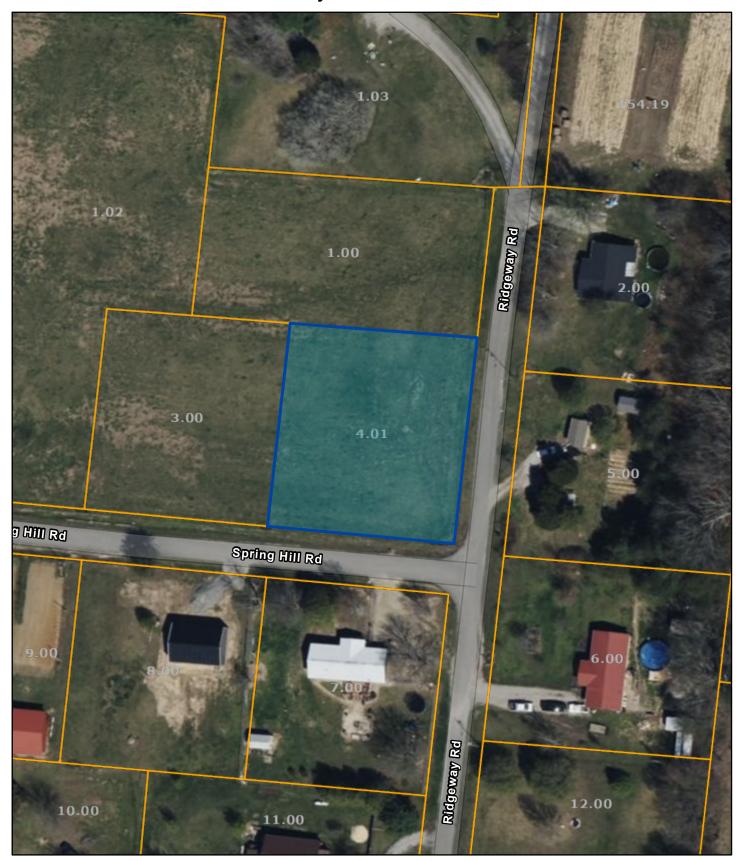

## Fentress County - Parcel: 075P B 004.01

Date: July 26, 2024

County: Fentress

Owner: HALL MATTHEW
Address: RIDGEWAY RD
Parcel Number: 075P B 004.01

Deeded Acreage: 0 Calculated Acreage: 0 Date of TDOT Imagery: 2022 Date of Vexcel Imagery: 2023

The property lines are compiled from information maintained by your local county Assessor's office but are not conclusive evidence of property ownership in any court of law.