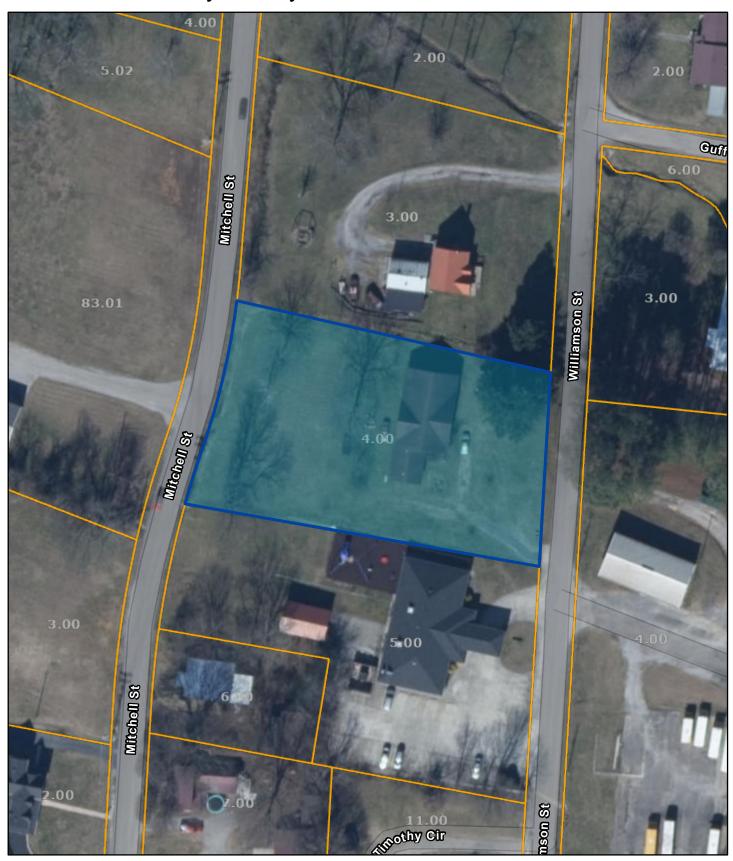

## Clay County - Parcel: 0420 B 004.00

Date: October 14, 2024

County: Clay

Owner: OVERSTREET HELEN Address: WILLIAMSON ST 302 Parcel Number: 0420 B 004.00

Deeded Acreage: 0 Calculated Acreage: 0 Date of TDOT Imagery: 2022 Date of Vexcel Imagery: 2023

The property lines are compiled from information maintained by your local county Assessor's office but are not conclusive evidence of property ownership in any court of law.