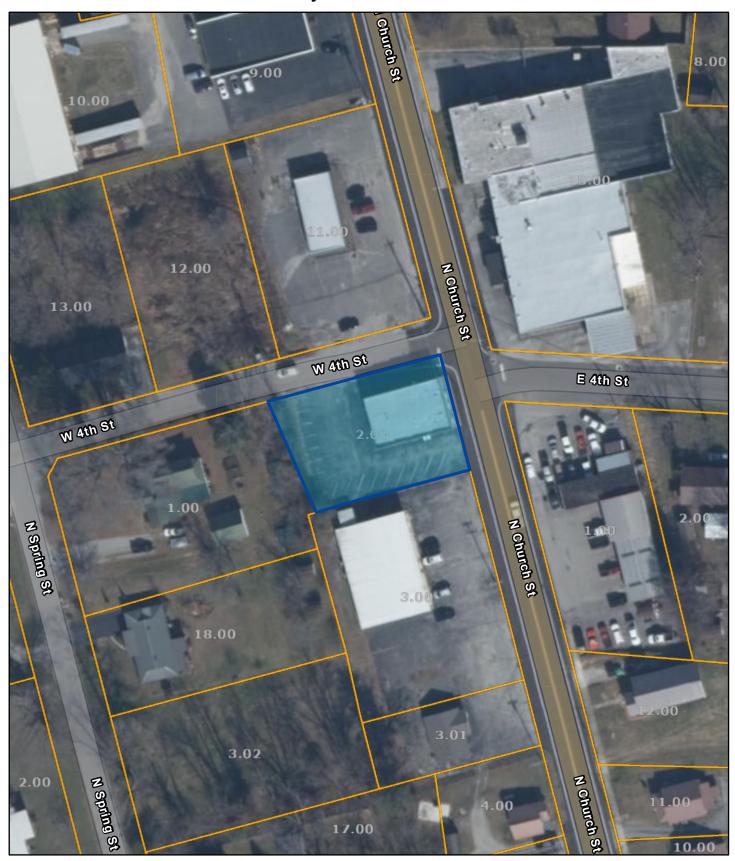

## Overton County - Parcel: 054A K 002.00

Date: July 15, 2024

County: Overton

Owner: BATES KAMERON & Address: N CHURCH ST 618 Parcel Number: 054A K 002.00

Deeded Acreage: 0 Calculated Acreage: 0 Date of TDOT Imagery: 2022 Date of Vexcel Imagery: 2023

The property lines are compiled from information maintained by your local county Assessor's office but are not conclusive evidence of property ownership in any court of law.