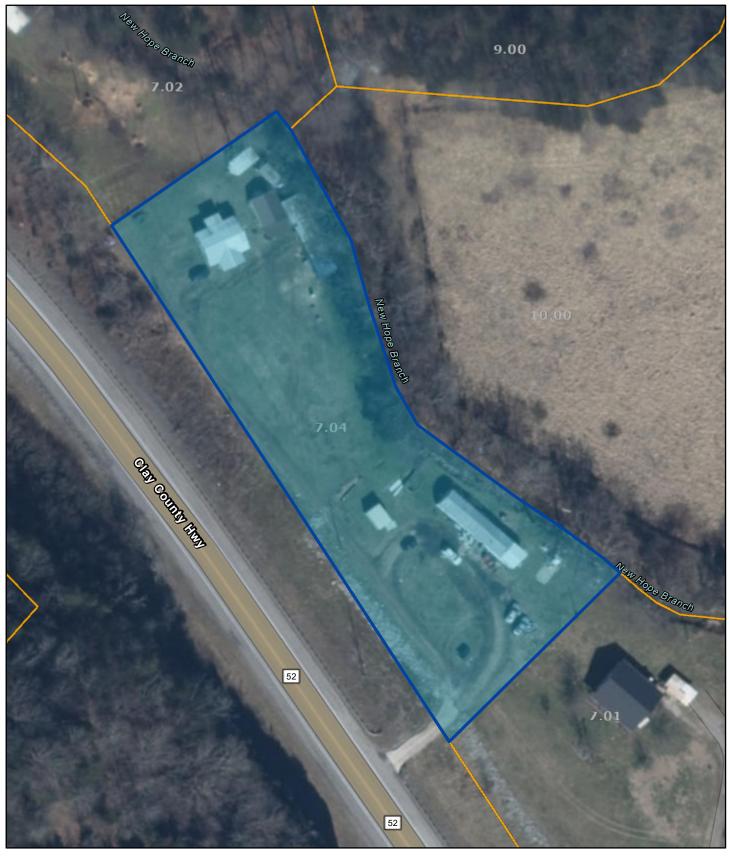

## Clay County - Parcel: 030 007.04

Date: May 22, 2024

County: Clay Owner: TROBAUGH RICKY N Address: CLAY COUNTY HWY 2796 Parcel Number: 030 007.04 Deeded Acreage: 1.24 Calculated Acreage: 0 Date of TDOT Imagery: 2022 Date of Vexcel Imagery: 2023

The property lines are compiled from information maintained by your local county Assessor's office but are not conclusive evidence of property ownership in any court of law.