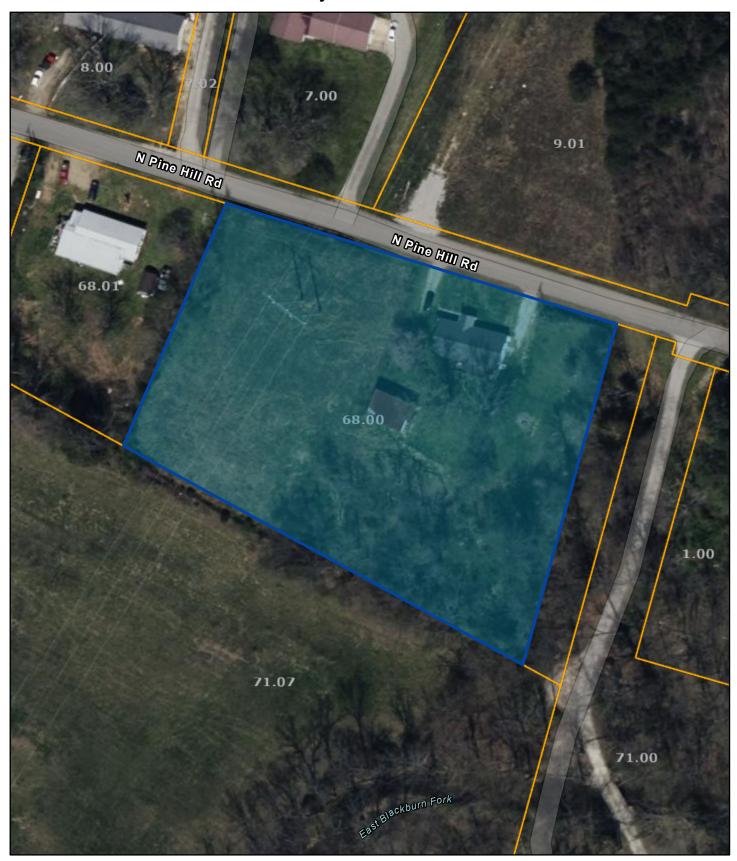

## Putnam County - Parcel: 018 068.00

Date: March 29, 2024

County: Putnam

Owner: JONES JEFFERY BRIAN Address: N PINE HILL RD 1510 Parcel Number: 018 068.00

Deeded Acreage: 0 Calculated Acreage: 1.5 Date of TDOT Imagery: 2022 Date of Vexcel Imagery: 2023

The property lines are compiled from information maintained by your local county Assessor's office but are not conclusive evidence of property ownership in any court of law.