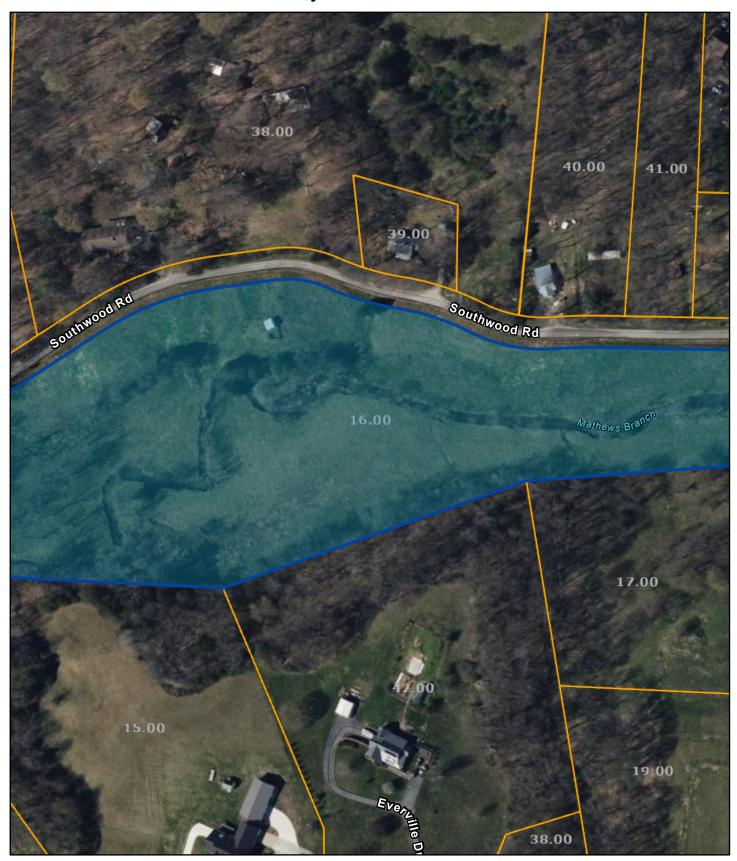

## Overton County - Parcel: 071M A 016.00

Date: April 1, 2024

County: Overton

Owner: REAGAN TIMOTHY ETUX Address: SOUTHWOOD RD Parcel Number: 071M A 016.00

Deeded Acreage: 9.43 Calculated Acreage: 0 Date of TDOT Imagery: 2022 Date of Vexcel Imagery: 2023

The property lines are compiled from information maintained by your local county Assessor's office but are not conclusive evidence of property ownership in any court of law.