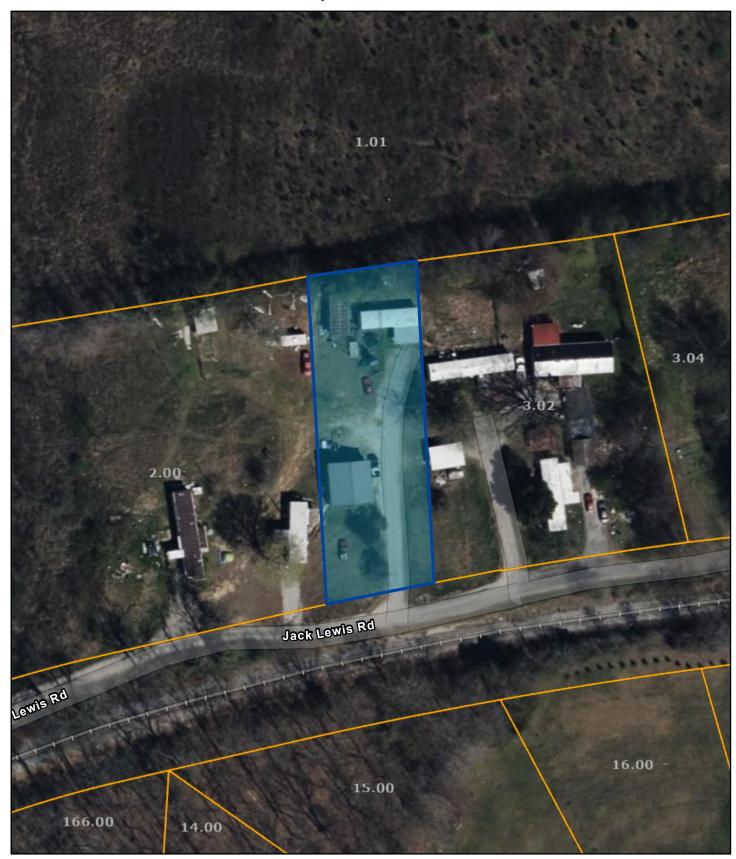

## Putnam County - Parcel: 055 003.05

Date: March 22, 2024

County: Putnam

Owner: HAMMOCK VANESSA NICOLE

Address: JACK LEWIS RD 870 Parcel Number: 055 003.05

Deeded Acreage: 0.5
Calculated Acreage: 0
Date of TDOT Imagery: 2022
Date of Vexcel Imagery: 2023

The property lines are compiled from information maintained by your local county Assessor's office but are not conclusive evidence of property ownership in any court of law.