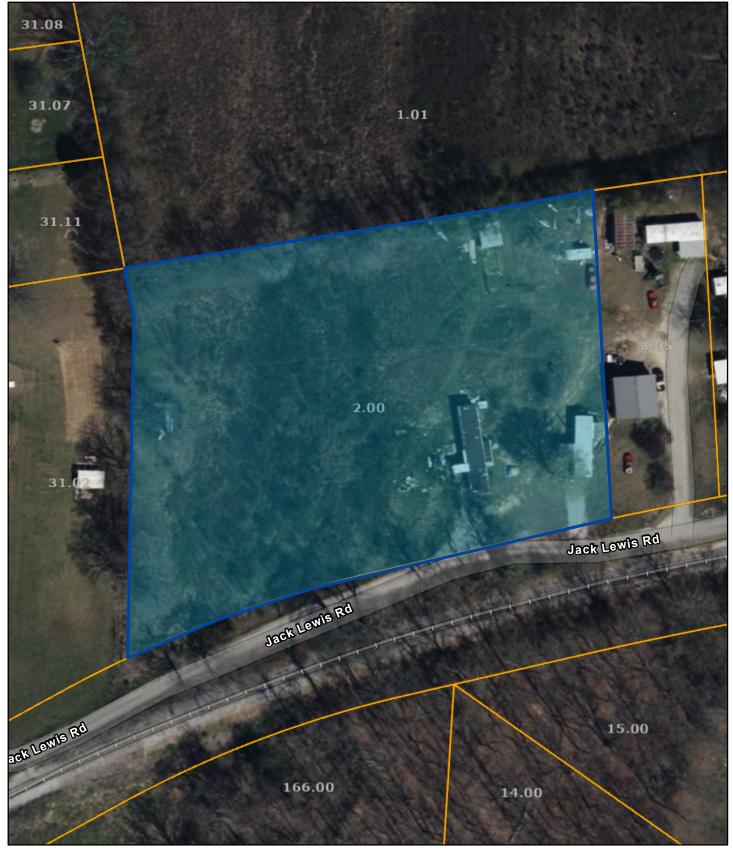

## Putnam County - Parcel: 055 002.00

Date: March 22, 2024

County: Putnam Owner: HAMMOCK VANESSA NICOLE Address: JACK LEWIS RD 860 Parcel Number: 055 002.00 Deeded Acreage: 2.34 Calculated Acreage: 0 Date of TDOT Imagery: 2022 Date of Vexcel Imagery: 2023

The property lines are compiled from information maintained by your local county Assessor's office but are not conclusive evidence of property ownership in any court of law.