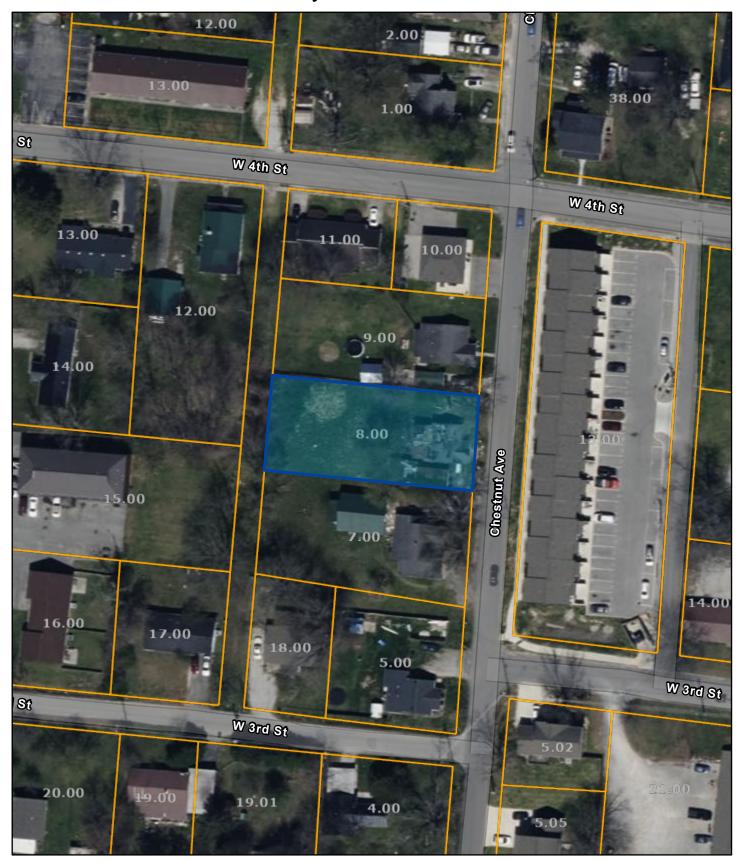

## Putnam County - Parcel: 053A D 008.00

Date: March 10, 2024

County: Putnam

Owner: KLINE BOYD G REVOCABLE TRUST

Address: CHESTNUT AVE 318 Parcel Number: 053A D 008.00

Deeded Acreage: 0 Calculated Acreage: 0 Date of TDOT Imagery: 2022 Date of Vexcel Imagery: 2023

The property lines are compiled from information maintained by your local county Assessor's office but are not conclusive evidence of property ownership in any court of law.