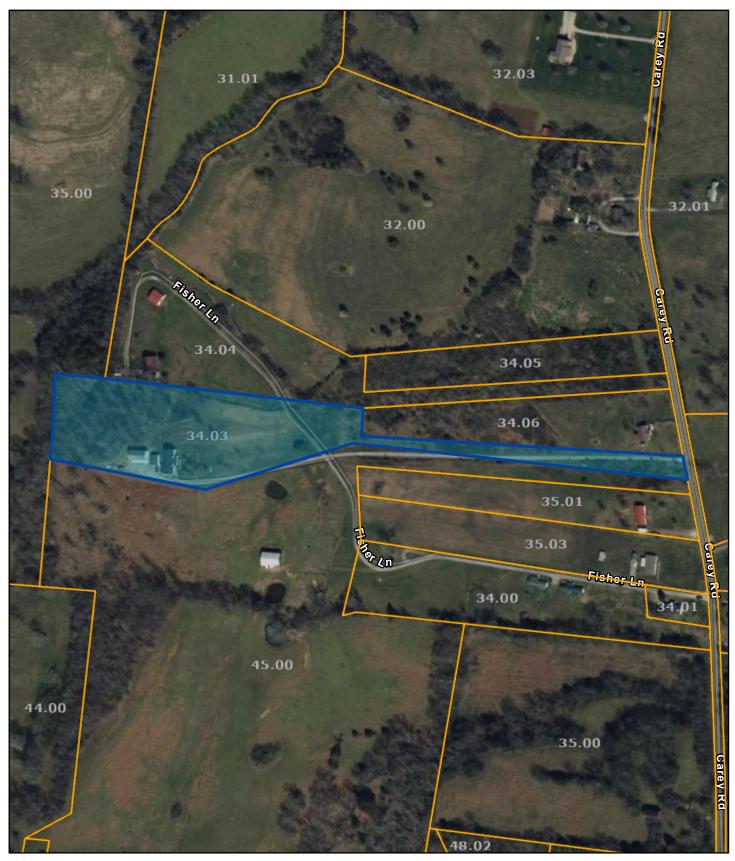

## Trousdale County - Parcel: 029 034.03

Date: December 18, 2023

County: Trousdale
Owner: TURNER DAVID
Address: CAREY RD 245
Parcel Number: 029 034.03
Deeded Acreage: 6.29
Calculated Acreage: 0
Date of TDOT Imagery: 2021
Date of Vexcel Imagery: 2023

The property lines are compiled from information maintained by your local county Assessor's office but are not conclusive evidence of property ownership in any court of law.