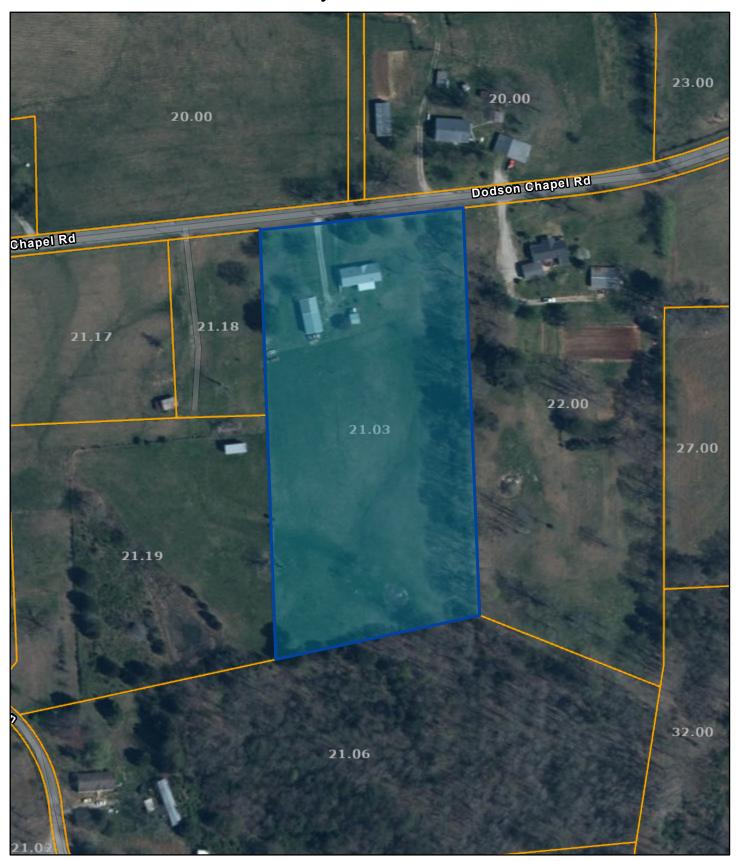

## Overton County - Parcel: 088 021.03

Date: April 21, 2023

County: Overton

Owner: DILLON CARL D ETUX Address: DODSON CHAPEL RD 830

Parcel Number: 088 021.03

Deeded Acreage: 5 Calculated Acreage: 0 Date of TDOT Imagery: 2018 Date of Vexcel Imagery: 2021

The property lines are compiled from information maintained by your local county Assessor's office but are not conclusive evidence of property ownership in any court of law.